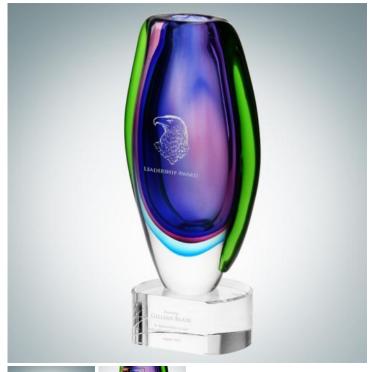

## Art Glass Deep Blue Sea Bud Vase with Optical Crystal Base

Material: Mouth Blown Glass

Personalizaiton Method: Sandblast Etch

| Size | SKU    | H x W x D                    | Wt (IBs) | Price    |
|------|--------|------------------------------|----------|----------|
| NA   | 170063 | 10-1/4" x 4-5/8" x<br>2-1/2" | 8.0      | \$199.00 |

## **Description**

This Mouth-Blown Art Glass Deep Blue Sea Bud Vase is Truly a Work of Art. Its Blue and Green Hues are Stunning as the Light Shines Through. With a Logo and Verbiage Engraved, it is a Truly Unique Award for any Recognition Occasions and can also be a Decorative Piece for any Home or Office. An Optical Crystal Base is attached for Additional Personalization, making it ideal for any Recognition Occasion. \*Minor bubbles, flaw lines or size/shape/color variation between each piece are considered acceptable due to the nature of the mouth blown manufacturing process. \*Dimensional weight indicated on the item chart will be applied for the shipping charge calculation.